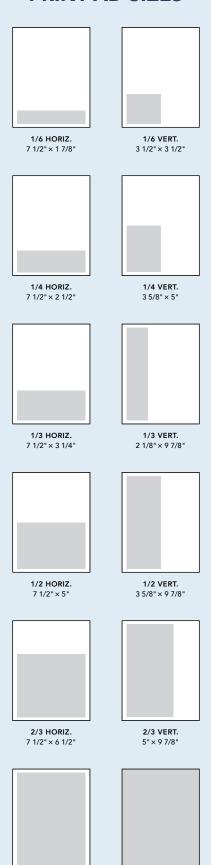

#### **PRINT AD SIZES**

FULL PAGE

7 3/4" × 10 1/4"

FULL PAGE + BLEED

8 1/2" × 11" (1/8" Bleed)

# **2025 ADVERTISING RATES**

|                                         |                                    | ANNUAL<br>4-COLOR                                               | ANNUAL<br>B & W            | PER-ISSUE<br>B & W |
|-----------------------------------------|------------------------------------|-----------------------------------------------------------------|----------------------------|--------------------|
| AD SIZE                                 | DIMENSIONS                         | 6 ISSUES +<br>DIGITAL PKG.                                      | 6 ISSUES +<br>DIGITAL PKG. | PER ISSUE          |
| 1/6 Page Horiz.                         | 7 1/2" W × 1 7/8" H                | N/A                                                             | N/A                        | \$180              |
| 1/6 Page Vert.                          | 3 1/2" W × 3 1/2" H                | N/A                                                             | N/A                        | \$180              |
| 1/4 Page Horiz.                         | 7 1/2" W × 2 1/2" H                | N/A                                                             | \$1,450                    | \$240              |
| 1/4 Page Vert.                          | 3 5/8" W × 5" H                    | N/A                                                             | \$1,450                    | \$240              |
| 1/3 Page Horiz.                         | 7 1/2" W × 3 1/4" H                | N/A                                                             | \$1,880                    | \$315              |
| 1/3 Page Vert.                          | 2 1/8" W × 9 7/8" H                | N/A                                                             | \$1,880                    | \$315              |
| 1/2 Page Horiz.                         | 7 1/2" W × 5" H                    | \$9,400                                                         | \$2,675                    | \$445              |
| 1/2 Page Vert.                          | 3 5/8" W × 9 7/8" H                | \$9,400                                                         | \$2,675                    | \$445              |
| 2/3 Page                                | 7 1/2" W × 6 1/2" H                | N/A                                                             | \$3,800                    | \$635              |
|                                         | 5" W × 9 7/8" H                    | N/A                                                             | \$3,800                    | \$635              |
| Full Page                               | 7 3/4" W × 10 1/4" H               | \$12,500                                                        | \$5,300                    | \$885              |
|                                         | 8 1/2" W × 11" H<br>(+ 1/8" Bleed) | \$12,500                                                        | \$5,300                    | \$885              |
| Loose-Leaf<br>Full-Page Insert<br>\$900 | 8 1/2" W × 11" H<br>(+ 1/8" Bleed) | Maximum two inserts in each issue.<br>First come, first served. |                            |                    |