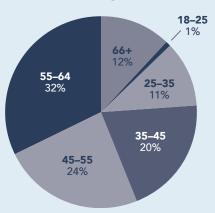

ches every member via email, including 2,000 digital-only subscribers.



# 30,000 USERS ANNUALLY OF PIAW.ORG 46,000 SESSIONS • 115,000 PAGE VIEWS

TIER 1: 103,000 impressions
TIER 2: 33,000 impressions
TIER 3: 14,000 impressions

TIER 4: 7,000 impressions



### 4,600 UNIQUE ADDRESSES

The PIAW Newsline e-newsletter goes out weekly to a list of 4,600.

TIER 1: 64,000 views TIER 2: 58,000 views TIER 3: 30,000 views



### 3,500 FOLLOWERS

The PIAW LinkedIn page has 3,500 followers and its posts are viewed by anywhere from 200–6000 persons.



## 1,000+FOLLOWERS

The PIAW Facebook page has over 1,000 followers and its posts are viewed by anywhere from 100–2,500 persons.

#### **DEMOGRAPHICS**

# OUR READERS BY ROLE IN AGENCY



# OUR READERS BY AGENCY STAFF SIZE



#### OUR READERS BY AGE



# PRINT AND DIGITAL MARKETING PACKAGES

Multiply your impact by reaching PIA members through print and digital! PIA of Wisconsin offers digital ads on our website and in our weekly e-newsletter with the purchase of an advertising package.

Print ads are also visible in the digital Wisconsin Professional Agent, sent alongside the magazine's print release bi-monthly.

#### ▶ New for 2025: Clickable Ads!

Tier 1 and Tier 2 advertisers' entire ads can become clickable to a link of their choosing in the digital circulation of the Wisconsin Professional Agent!

#### TIER 1

- Full-page, four-color, clickable ad in every issue of WPA Magazine (bi-monthly)
- Homepage, above-the-fold banner ad on PIAW.org and PIA's event calendar (year-round, 24/7).
- Additional ad on internal pages of PIAW.org,