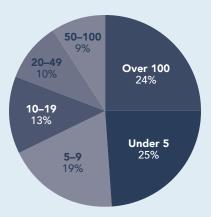

ulation of the magazine reaches every member via email, including 2,000 digital-only subscribers.



# 30,000 USERS ANNUALLY OF PIAW.ORG 46,000 SESSIONS • 115,000 PAGE VIEWS

TIER 1: 103,000 impressions
TIER 2: 33,000 impressions
TIER 3: 14,000 impressions

TIER 4: 7,000 impressions



### 4,600 UNIQUE ADDRESSES

The PIAW Newsline e-newsletter goes out weekly to a list of 4,600.

TIER 1: 64,000 views TIER 2: 58,000 views TIER 3: 30,000 views



### 3,500 FOLLOWERS

The PIAW LinkedIn page has 3,500 followers and its posts are viewed by anywhere from 200–6000 persons.



## 1,000+FOLLOWERS

The PIAW Facebook page has over 1,000 followers and its posts are viewed by anywhere from 100–2,500 persons.

#### **DEMOGRAPHICS**

# OUR READERS BY ROLE IN AGENCY



# OUR READERS BY AGENCY STAFF SIZE



#### OUR READERS BY AGE



# PRINT AND DIGITAL MARKETING PACKAGES

Multiply your impact by reaching PIA members through print and digital! PIA of Wisconsin offers digital ads on our website and in our weekly e-newsletter with the purchase of an advertising package.

Print ads are also visible in the digital Wisconsin Professional Agent, sent alongside the magazine's print release bi-monthly.

#### ▶ New for 2025: Clickable Ads!

Tier 1 and Tier 2 advertisers' entire ads can become clickable to a link of their choosing in the digital circulation of the Wisconsin Professional Agent!

#### TIER 1

- Full-page, four-color, clickable ad in every issue of WPA Magazine (bi-monthly)
- Homepage, above-the-fold banner ad on PIAW.org and PIA's event calendar (year-round, 24/7).
- Additional ad on i