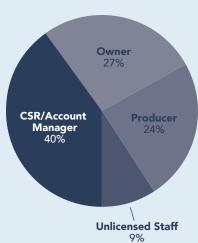

ho opt to receive it. The digital circulation of the magazine reaches every member via email, including 2,000 digital-only subscribers.



# 30,000 USERS ANNUALLY OF PIAW.ORG 46,000 SESSIONS • 115,000 PAGE VIEWS

TIER 1: 103,000 impressions
TIER 2: 33,000 impressions
TIER 3: 14,000 impressions

TIER 4: 7,000 impressions



### 4,600 UNIQUE ADDRESSES

The PIAW Newsline e-newsletter goes out weekly to a list of 4,600.

TIER 1: 64,000 views TIER 2: 58,000 views TIER 3: 30,000 views



### 3,500 FOLLOWERS

The PIAW LinkedIn page has 3,500 followers and its posts are viewed by anywhere from 200–6000 persons.



## 1,000+FOLLOWERS

The PIAW Facebook page has over 1,000 followers and its posts are viewed by anywhere from 100–2,500 persons.

#### **DEMOGRAPHICS**

# OUR READERS BY ROLE IN AGENCY



# OUR READERS BY AGENCY STAFF SIZE



#### OUR READERS BY AGE



# PRINT AND DIGITAL MARKETING PACKAGES

Multiply your impact by reaching PIA members through print and digital! PIA of Wisconsin offers digital ads on our website and in our weekly e-newsletter with the purchase of an advertising package.

Print ads are also visible in the digital Wisconsin Professional Agent, sent alongside the magazine's print release bi-monthly.

#### ▶ New for 2025: Clickable Ads!

Tier 1 and Tier 2 advertisers' entire ads can become clickable to a link of their choosing in the digital circulation of the Wisconsin Professional Agent!

#### TIER 1

- Full-page, four-color, clickable ad in every issue of WPA Magazine (bi-monthly)
- Homepage, above-the-fold banner ad on PIAW.org and PIA's event calendar (y